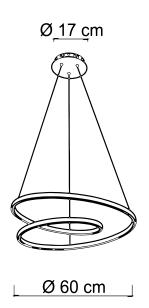

2376 GLEM/60 B 2369 GLEM/60 N

Power 50W Led Integrated
Input 220/240 V - 50/60Hz
Kelvin Sikrea Dynamic Dimmer

Dimmable Yes

Real Lumen Dimmable Max 3434

CRI 90 IP 20 L. Wire 90cm

Article compatible with Sikrea Dynamic Dimmer + (cod. 4868)