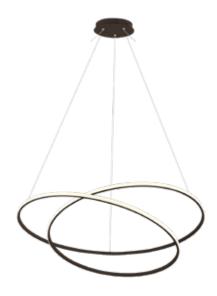

# GLEM/60

## hanging lamp

Glem is an imprint, a gesture, a graphic sign, which leaves its own distinctive signature in the interior lighting scenario. The suspensions have fluid lines, with strong silhouettes that will capture the attention, making your space something unique.